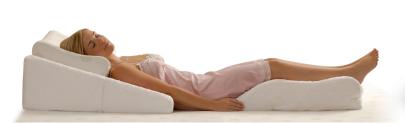

Cares for your body whether relaxing or sleeping.

Specially contoured and adjustable for your comfort. Also features 'built-in' support column to gently cushion the spinal arch.

- Mildly angled to minimise pressure to the weight bearing lower vertebrae.
- Encourages correct spinal alignment, spreads the load, provides body—hugging support.
- Ideal for persons suffering medical conditions requiring an angled sleeping position.
- Beneficial for bronchial or respiratory problems, hiatus hernia, heart conditions, gastric reflux.
- Developed by health professionals seeking the most appropriate slope and contours