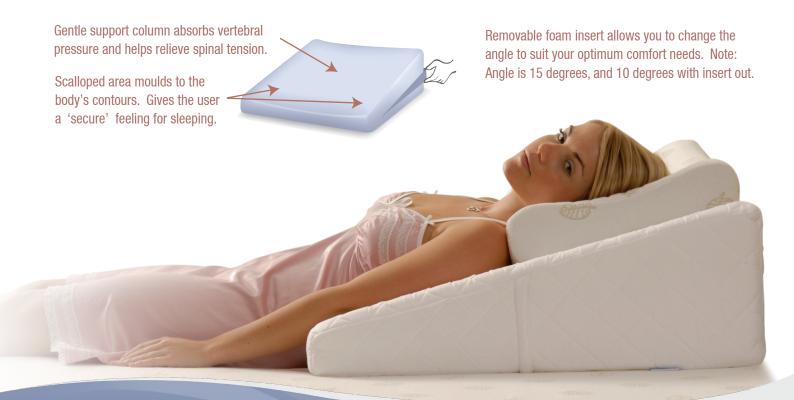

Cares for your body whether relaxing or sleeping.

Specially contoured and adjustable for your comfort. Also features 'built-in' support column to gently cushion the spinal arch.

- Mildly angled to minimise pressure to the weight bearing lower vertebrae.
- Encourages correct spinal alignment, spreads the load, provides body—hugging support.
- Ideal for persons suffering medical conditions requiring an angled sleeping position.
- Beneficial for bronchial or respiratory problems, hiatus hernia, heart conditions, gastric reflux.
- Developed by health professionals seeking the most appropriate slope and contours